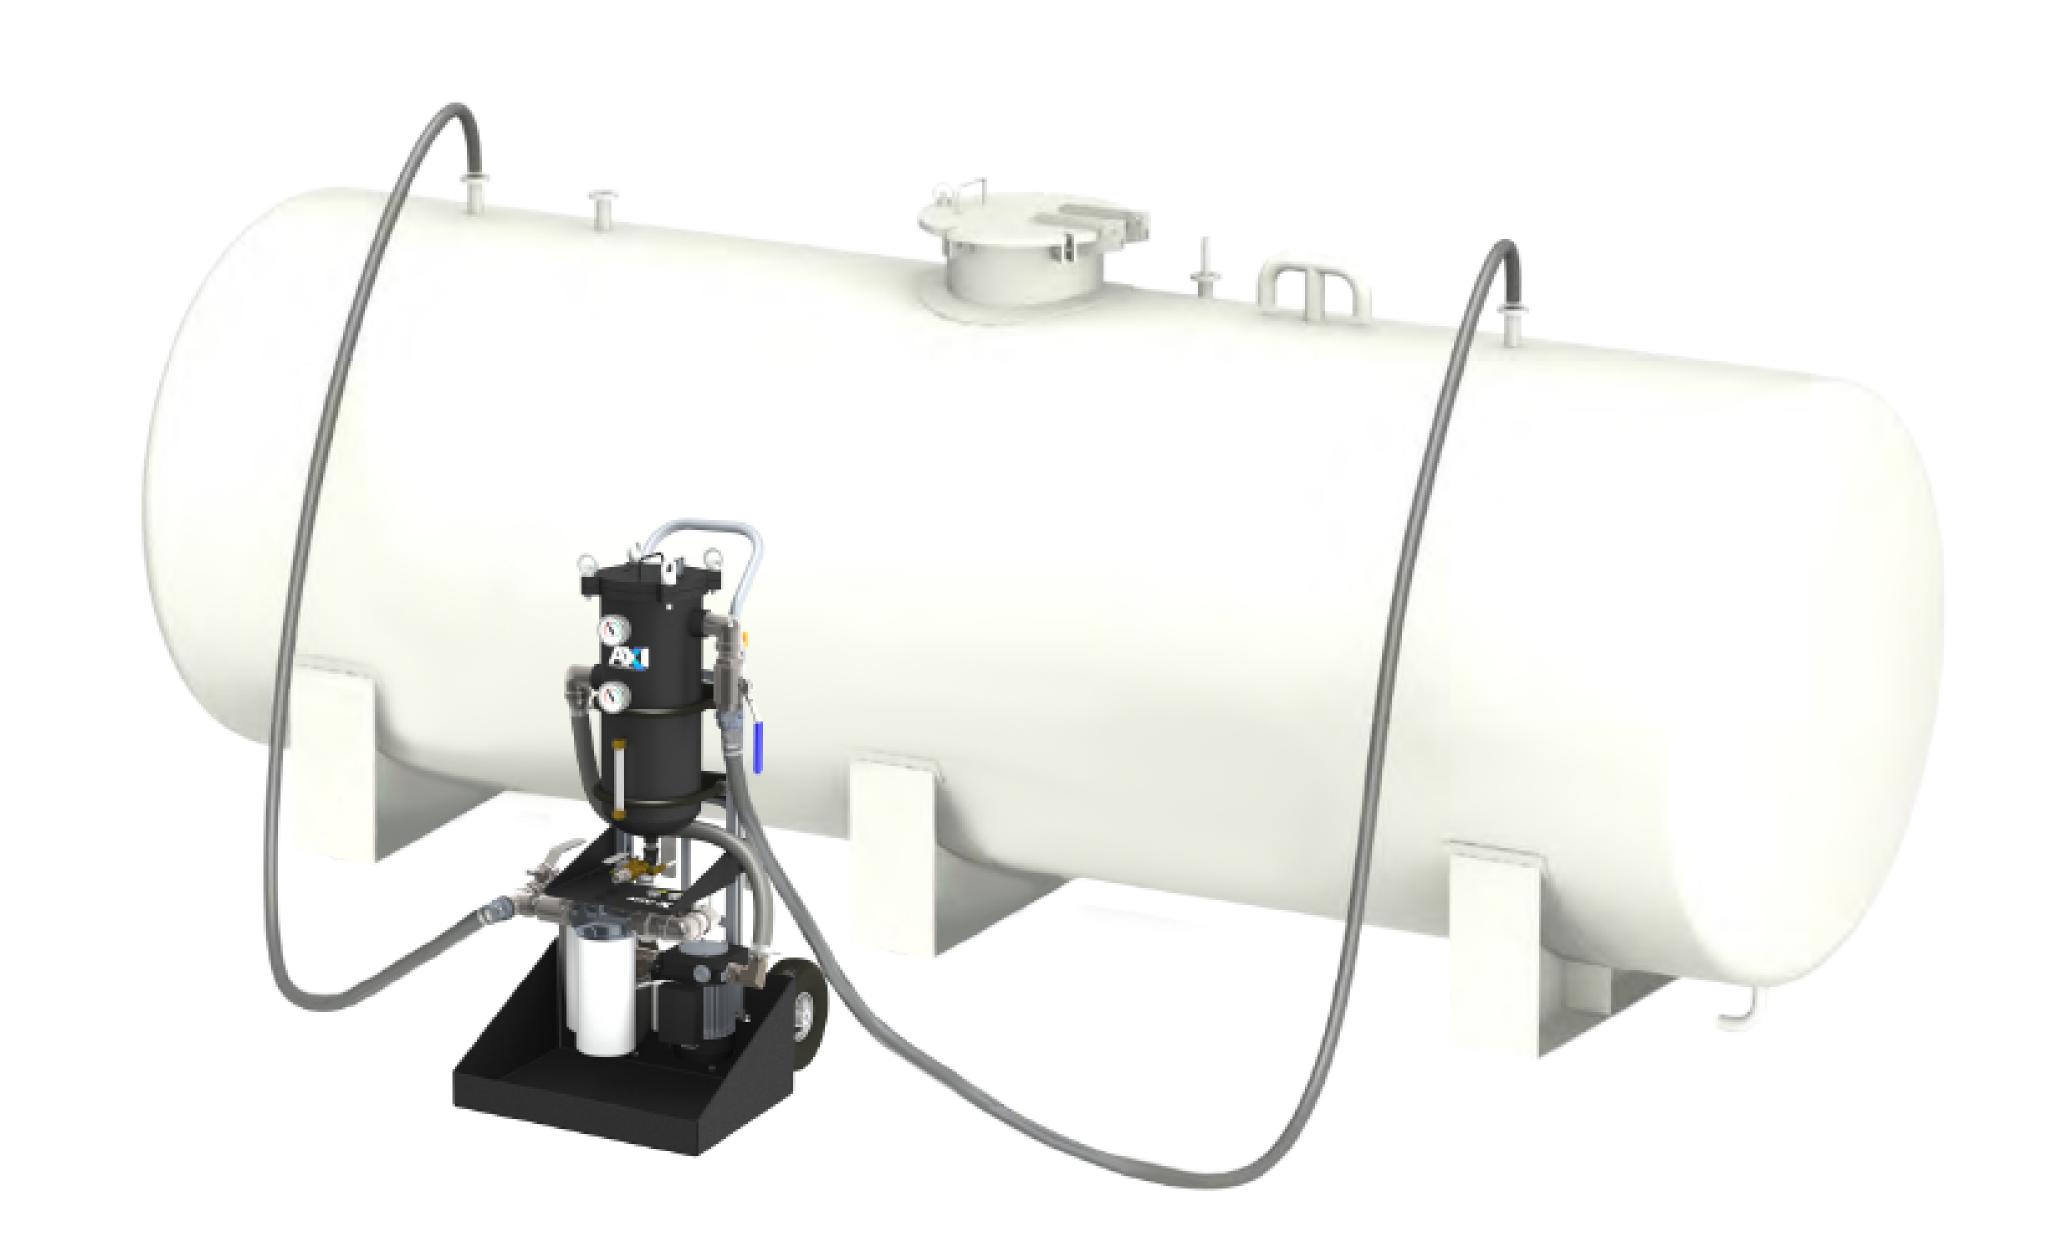

The MTC-X is a mobile fuel polishing system designed to efficiently remove water, sludge, and other contaminants from fuel storage tanks. Once on site, the MTC-X can be operated to ensure fuel reliability through routine servicing of the fuel tank(s). The system's fuel polishing process stabilizes diesel and bio-fuels by eliminating various contaminates, ensuring the fuel remains clean. These mobile systems feature a cart-based designed that allows for maximum portability and ease of transportation between the various fuel tanks that require routine servicing.

• MTC SYSTEM INTEGRATION: