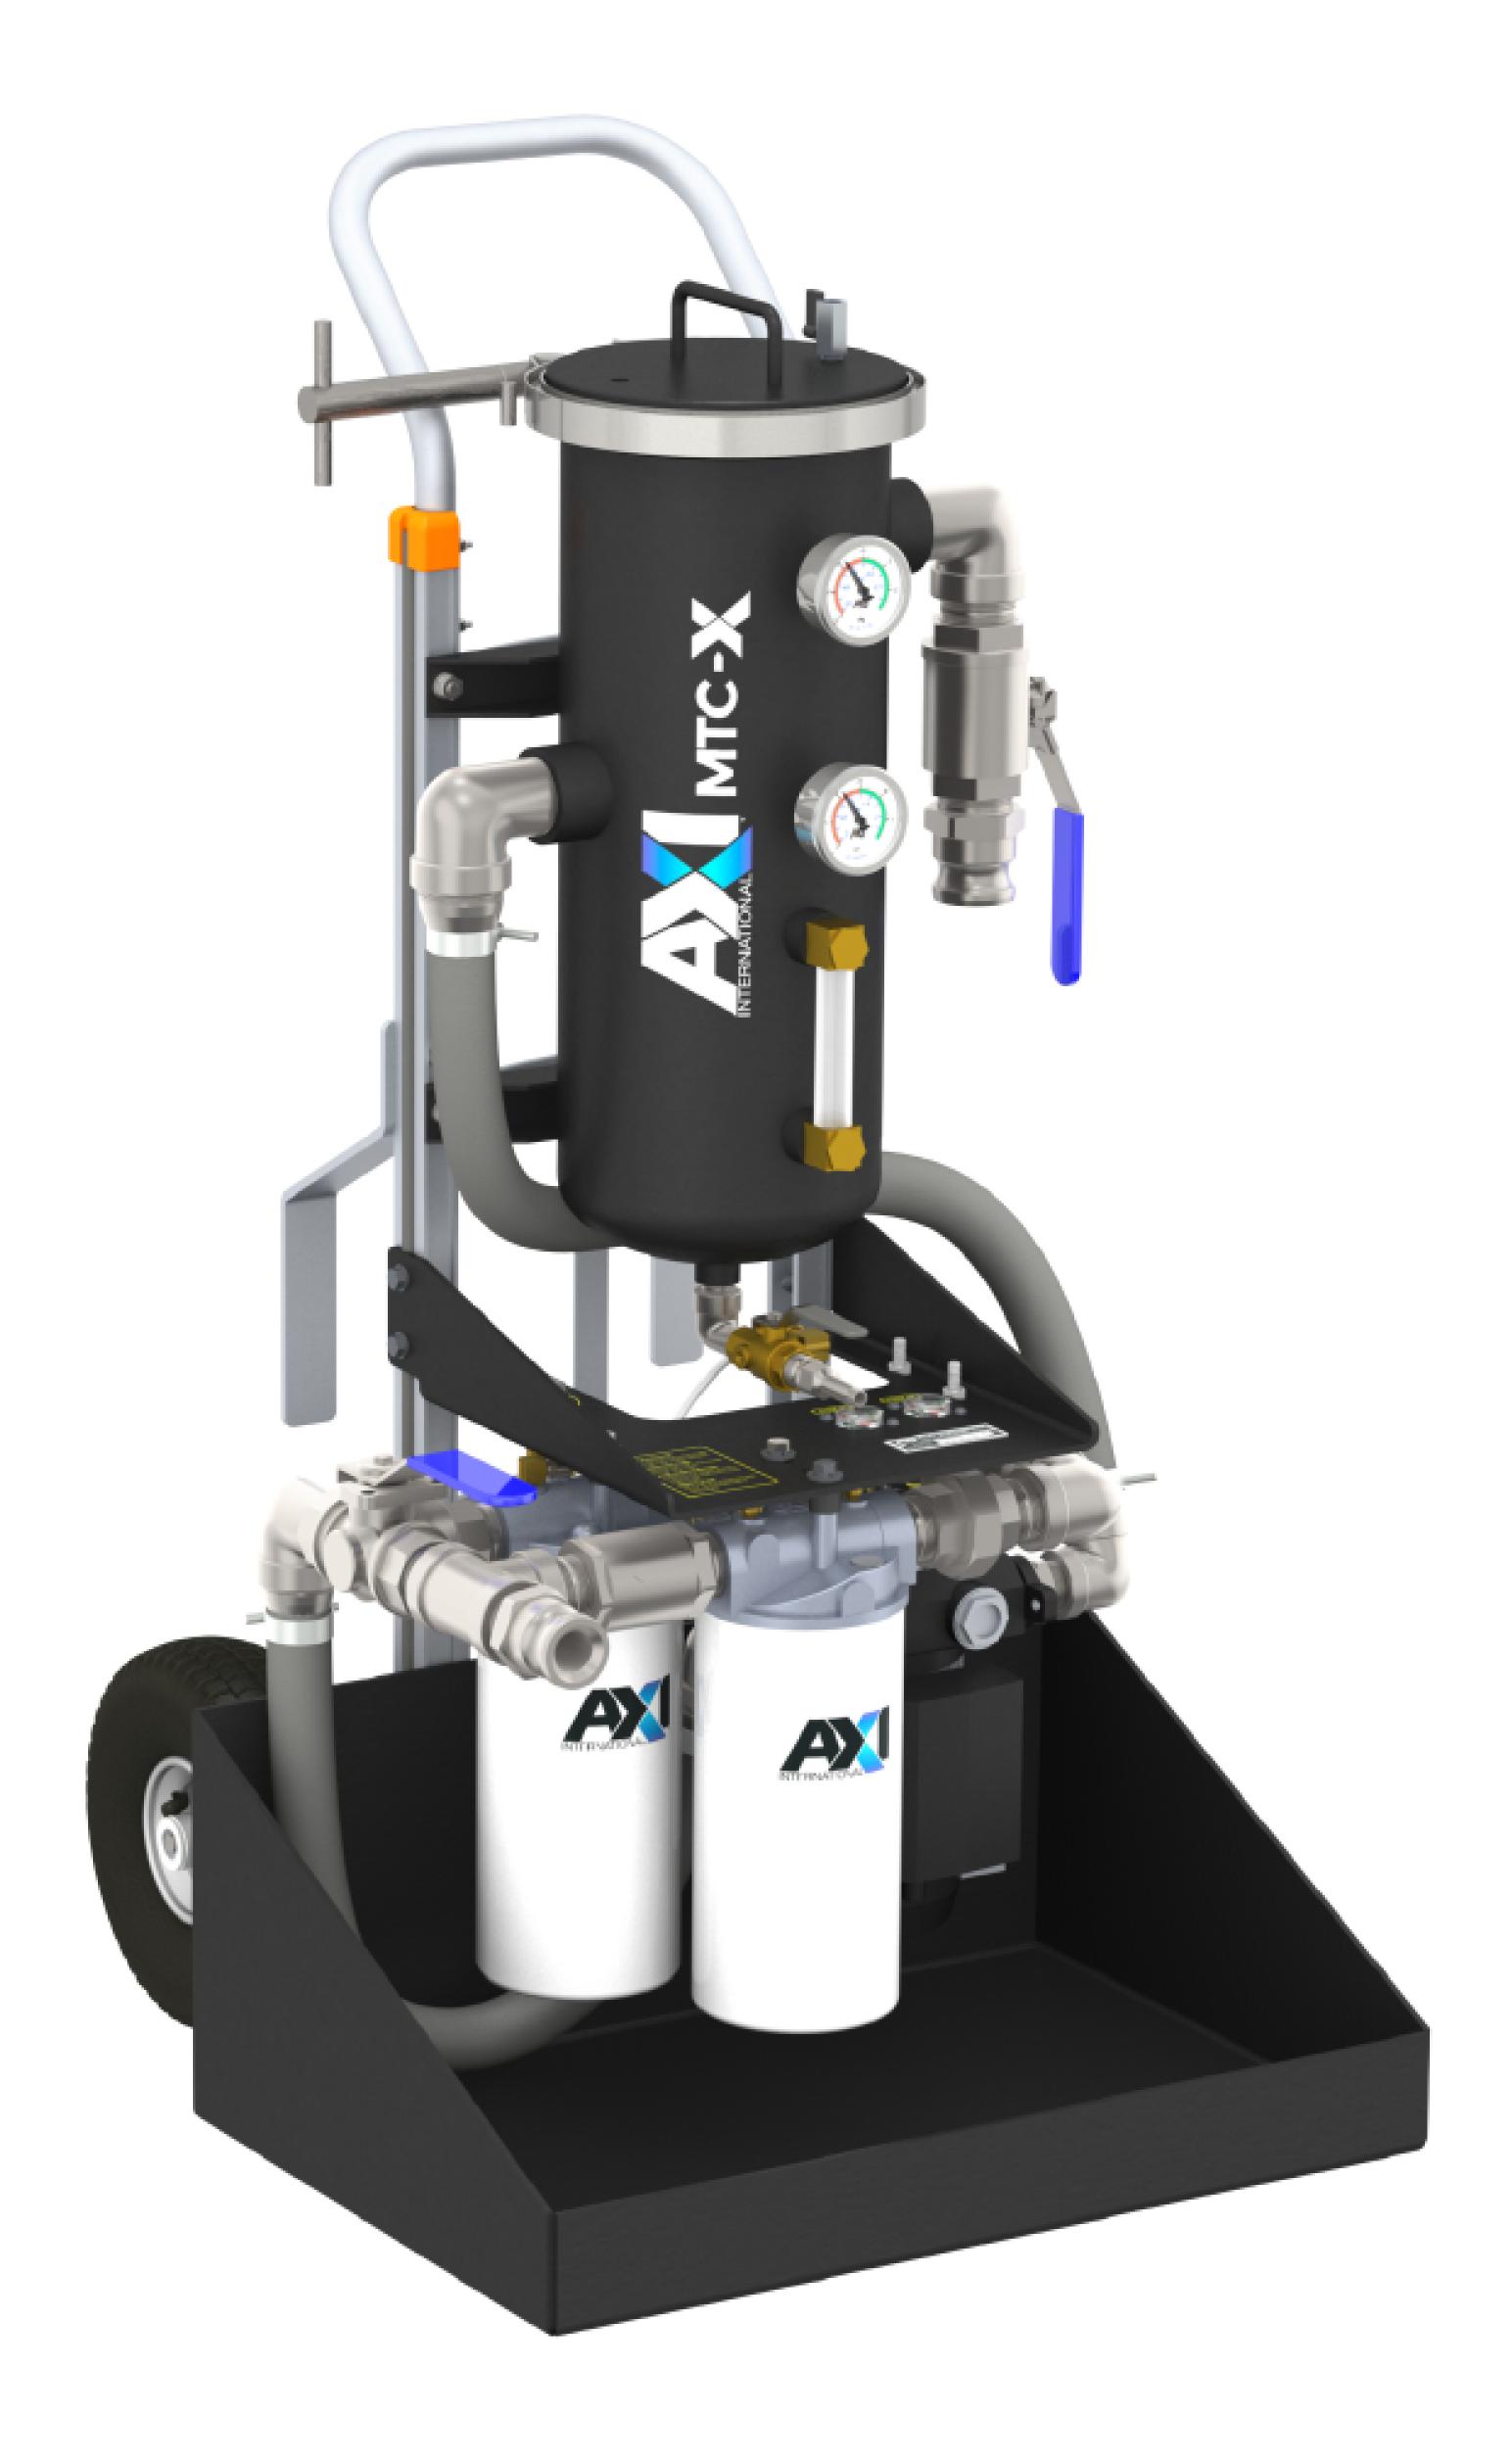

The MTC-X is a mobile fuel polishing system designed to efficiently remove water, sludge, and other contaminants from fuel storage tanks. Once on site, the MTC-X can be operated to ensure fuel reliability through routine servicing of the fuel tank(s). The system's fuel polishing process stabilizes diesel and bio-fuels by eliminating various contaminates, ensuring the fuel remains clean. These mobile systems feature a cart-based designed that allows for maximum portability and ease of transportation between the various fuel tanks that require routine servicing.

### MTC-X SYSTEM FEATURES:

- Multi-Stage Fuel Filtration
- Portable System Design
- Locking Cam and Groove Connections
- Spill Containment Tray
- Fine Filter Bypass Capability
- Filter Drain/Purge Capability
- Manual Additive Injection