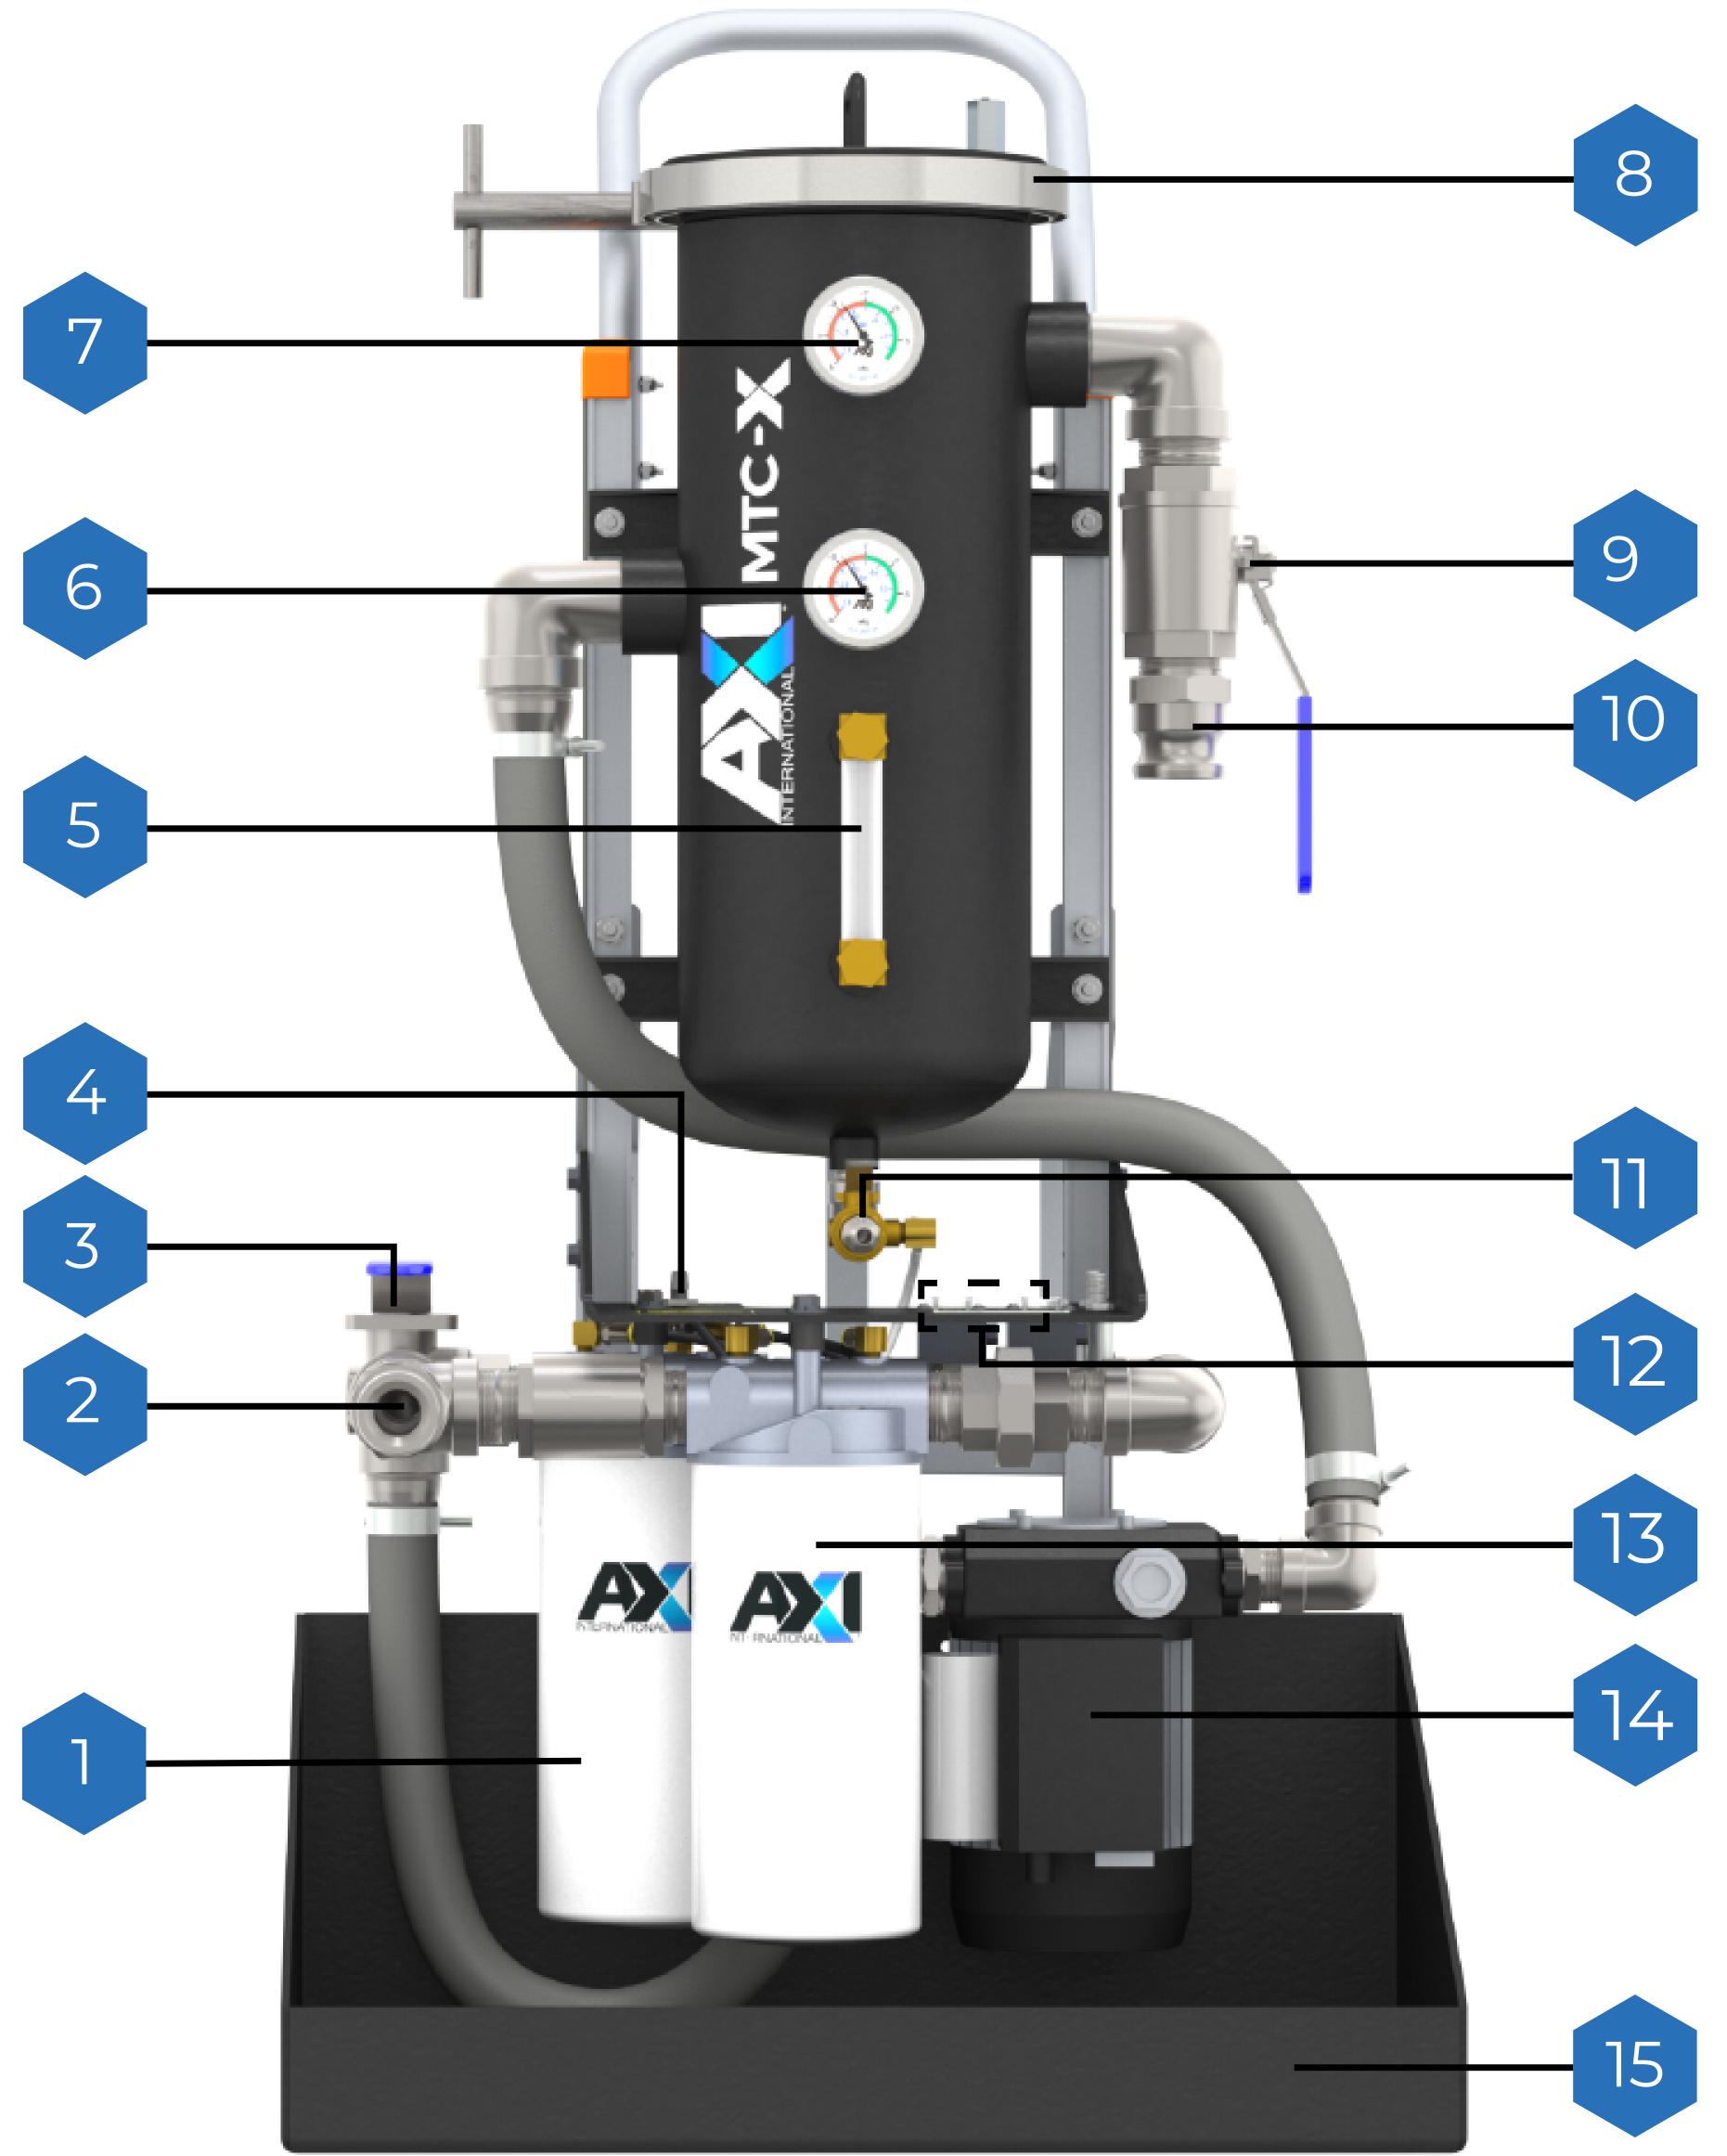

<sup>\*</sup>Standard-issue filter element unless requested otherwise

- 1.Fine Filter #1
- 2.Fuel Discharge Port
- 3. Diverter Ball Valve
- 4. Accessory Selector Valve
- 5. Water Level Sight Glass
- 6.Pump Vacuum Gauge
- 7.Static Head Vacuum Gauge
- 8. Primary Filter Vessel
- 9.Inlet Ball Valve
- 10.Fuel Inlet (From Tank)
- 11.Primary Filter Drain Valve
- 12.Pressure Gauges
- 13.Fine Filter #2
- 14. Motor with Coupled Vane Pump
- 15. Spill Containment Tray